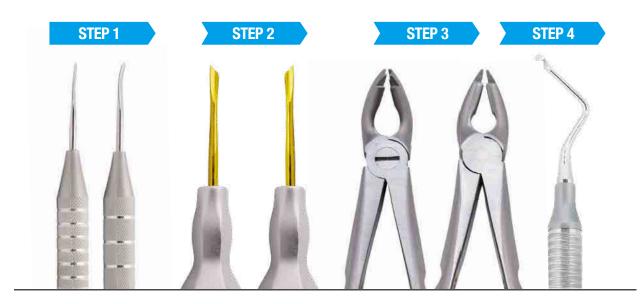

#### **EASY PERIOTOME**

"AMAZING FLEXIBLE"

#### **EASY LUXATOR**

"ELASTIC & THIN"

#### **EASY FORCEP**

"DECREASE the possibility of ROOT FRACTURE"

tooth root, so that you can cut off the periodontal

ligament very easily.

EASY FORCEP delivers force by grasping more apical portion than previous instruments, decreasing the possibility of root fracture significantly during extraction.

# 1. EASY PERIOTOME

This product is used for minimizing damage to the alveolar bone as it helps cut the periodontal ligament to detach teeth from the periodontal ligament to place implant immediately after tooth extraction or general tooth extraction.

## 2. EASY LUXATOR

It is a New Easy Luxator which has flexible and thin blade unlike other Luxators. Due to this structural feature, the tip of the Luxator easily digs into the PDL space. So the distortion of teeth from the alveolar bone can be induced with even a small force. It also enables Atraumatic extraction because it minimizes the damage of surrounding soft tissue and alveolar bone.

# 3. EASY FORCEP

`EASY FORCEP' provides a new specialized tip design, not the existing way to hold a tooth for extraction, but a new approach to penetrate into the inside of periodontal tissue for tooth extraction. It lessens the luxation effect and possibility of root residues while minimizing damage to the alveolar bone.