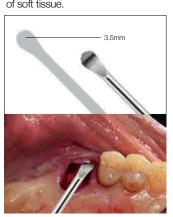

# **4. Surgical Curettes**

Fine Saw Tip
Saw type tip allows easy curettage of soft tissue.