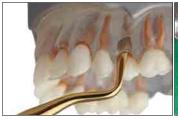

## 2. EASY LUXATOR

It is a New Easy Luxator which has flexible and thin blade unlike other Luxators. Due to this structural feature, the tip of the Luxator easily digs into the PDL space. So the distortion of teeth from the alveolar bone can be induced with even a small force. It also enables Atraumatic extraction because it minimizes the damage of surrounding soft tissue and alveolar bone.

#### Characteristics

It is made of a special alloy, so it has elasticity and is thinner than other Luxators. It has the advantage of free from breakage, preserving the shape of the skeleton, and minimizing tissue damage.