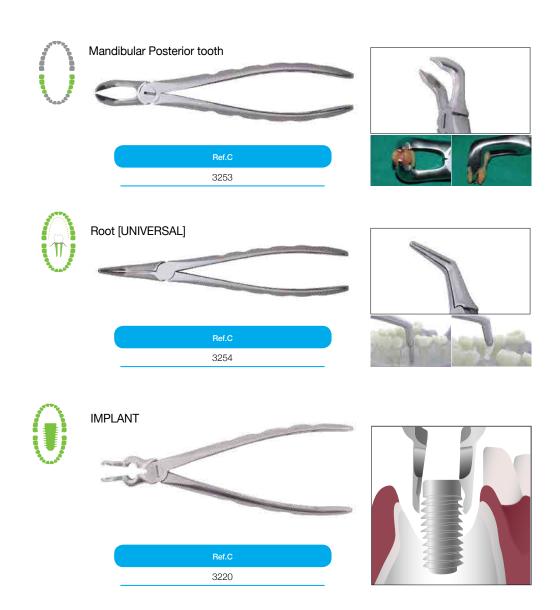

# 3. EASY FORCEP

`EASY FORCEP' provides a new specialized tip design, not the existing way to hold a tooth for extraction, but a new approach to penetrate into the inside of periodontal tissue for tooth extraction. It lessens the luxation effect and possibility of root residues while minimizing damage to the alveolar bone.

#### **Characteristics**

#### **Various Products**