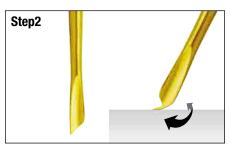

## 2. EASY LUXATOR

It is a New Easy Luxator which has flexible and thin blade unlike other Luxators. Due to this structural feature, the tip of the Luxator easily digs into the PDL space. So the distortion of teeth from the alveolar bone can be induced with even a small force. It also enables Atraumatic extraction because it minimizes the damage of surrounding soft tissue and alveolar bone.

#### Characteristics

It is made of a special alloy, so it has elasticity and is thinner than other Luxators. It has the advantage of free from breakage, preserving the shape of the skeleton, and minimizing tissue damage.