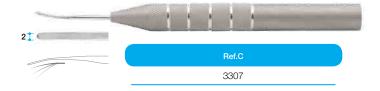

## 2. EASY LUXATOR

It is a New Easy Luxator which has flexible and thin blade unlike other Luxators. Due to this structural feature, the tip of the Luxator easily digs into the PDL space. So the distortion of teeth from the alveolar bone can be induced with even a small force. It also enables Atraumatic extraction because it minimizes the damage of surrounding soft tissue and alveolar bone.

#### Characteristics

It is made of a special alloy, so it has elasticity and is thinner than other Luxators. It has the advantage of free from breakage, preserving the shape of the skeleton, and minimizing tissue damage.

#### **Various Products**