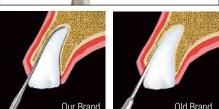

## 2. EASY LUXATOR

It is a New Easy Luxator which has flexible and thin blade unlike other Luxators. Due to this structural feature, the tip of the Luxator easily digs into the PDL space. So the distortion of teeth from the alveolar bone can be induced with even a small force. It also enables Atraumatic extraction because it minimizes the damage of surrounding soft tissue and alveolar bone.

#### Characteristics

It is made of a special alloy, so it has elasticity and is thinner than other Luxators. It has the advantage of free from breakage, preserving the shape of the skeleton, and minimizing tissue damage.