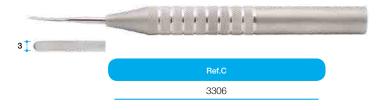

# 1. EASY PERIOTOME

This product is used for minimizing damage to the alveolar bone as it helps cut the periodontal ligament to detach teeth from the periodontal ligament to place implant immediately after tooth extraction or general tooth extraction.

#### FLEXIBLE TYPE

EASY PERIOTOME adopts the flexible type which can be bent freely, and ensures approach to the tooth root, so that you can cut off the periodontal ligament very easily.

#### 2mm STRAIGHT

#### 3mm STRAIGHT