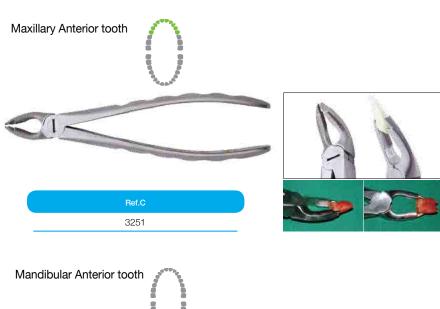

# 3. EASY FORCEP

`EASY FORCEP' provides a new specialized tip design, not the existing way to hold a tooth for extraction, but a new approach to penetrate into the inside of periodontal tissue for tooth extraction. It lessens the luxation effect and possibility of root residues while minimizing damage to the alveolar bone.

#### **Various Products**