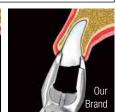

#### **EASY FORCEP**

"DECREASE the possibility of ROOT FRACTURE"

tooth root, so that you can cut off the periodontal

ligament very easily.

EASY FORCEP delivers force by grasping more apical portion than previous instruments, decreasing the possibility of root fracture significantly during extraction.

# 3. EASY FORCEP

`EASY FORCEP' provides a new specialized tip design, not the existing way to hold a tooth for extraction, but a new approach to penetrate into the inside of periodontal tissue for tooth extraction. It lessens the luxation effect and possibility of root residues while minimizing damage to the alveolar bone.