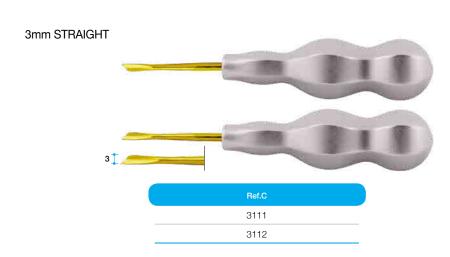

#### 2mm STRAIGHT



#### 3mm STRAIGHT



#### 2mm CURVED



#### 3mm CURVED



#### 2mm CURVED



#### 2mm CURVED



### **I. Easy Extraction KIT**

## 2. EASY LUXATOR

It is a New Easy Luxator which has flexible and thin blade unlike other Luxators. Due to this structural feature, the tip of the Luxator easily digs into the PDL space. So the distortion of teeth from the alveolar bone can be induced with even a small force. It also enables Atraumatic extraction because it minimizes the damage of surrounding soft tissue and alveolar bone.

#### Characteristics

It is made of a special alloy, so it has elasticity and is thinner than other Luxators. It has the advantage of free from breakage, preserving the shape of the skeleton, and minimizing tissue damage.





#### **Various Products**







### **I. Easy Extraction KIT**

# 3. EASY FORCEP

`EASY FORCEP' provides a new specialized tip design, not the existing way to hold a tooth for extraction, but a new approach to penetrate into the inside of periodontal tissue for tooth extraction. It lessens the luxation effect and possibility of root residues while minimizing damage to the alveolar bone.

#### **Characteristics**



#### **Various Products**







## I. Easy Extraction KIT

# **4. Surgical Curettes**



Fine Saw Tip
Saw type tip allows easy curettage of soft tissue.



# EASY EXTRACTION KIT by MEGA'GEN