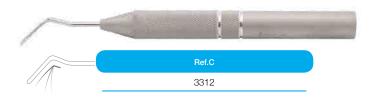

# 1. EASY PERIOTOME

This product is used for minimizing damage to the alveolar bone as it helps cut the periodontal ligament to detach teeth from the periodontal ligament to place implant immediately after tooth extraction or general tooth extraction.

#### FLEXIBLE TYPE

EASY PERIOTOME adopts the flexible type which can be bent freely, and ensures approach to the tooth root, so that you can cut off the periodontal ligament very easily.