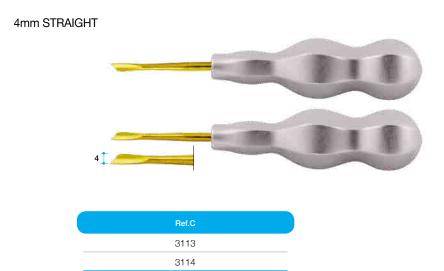

# 1. EASY PERIOTOME

This product is used for minimizing damage to the alveolar bone as it helps cut the periodontal ligament to detach teeth from the periodontal ligament to place implant immediately after tooth extraction or general tooth extraction.

#### FLEXIBLE TYPE

EASY PERIOTOME adopts the flexible type which can be bent freely, and ensures approach to the tooth root, so that you can cut off the periodontal ligament very easily.

#### 2mm STRAIGHT

#### 3mm STRAIGHT

#### 2mm CURVED

#### 3mm CURVED