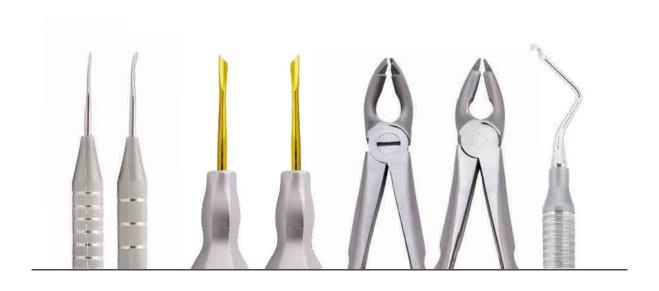

#### **EASY PERIOTOME**

"AMAZING FLEXIBLE"

#### **EASY LUXATOR**

"ELASTIC & THIN"

#### **EASY FORCEP**

"DECREASE the possibility of ROOT FRACTURE"

tooth root, so that you can cut off the periodontal

ligament very easily.

EASY FORCEP delivers force by grasping more apical portion than previous instruments, decreasing the possibility of root fracture significantly during extraction.

# 1. EASY PERIOTOME

This product is used for minimizing damage to the alveolar bone as it helps cut the periodontal ligament to detach teeth from the periodontal ligament to place implant immediately after tooth extraction or general tooth extraction.

## 2. EASY LUXATOR

It is a New Easy Luxator which has flexible and thin blade unlike other Luxators. Due to this structural feature, the tip of the Luxator easily digs into the PDL space. So the distortion of teeth from the alveolar bone can be induced with even a small force. It also enables Atraumatic extraction because it minimizes the damage of surrounding soft tissue and alveolar bone.

# 3. EASY FORCEP

`EASY FORCEP' provides a new specialized tip design, not the existing way to hold a tooth for extraction, but a new approach to penetrate into the inside of periodontal tissue for tooth extraction. It lessens the luxation effect and possibility of root residues while minimizing damage to the alveolar bone.