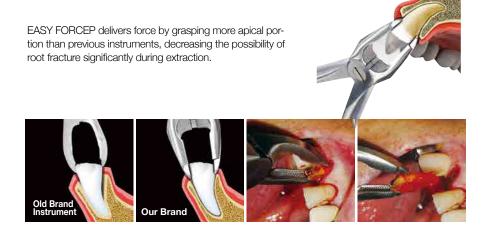

#### **EASY FORCEP**

"DECREASE the possibility of ROOT FRACTURE"

tooth root, so that you can cut off the periodontal

ligament very easily.

EASY FORCEP delivers force by grasping more apical portion than previous instruments, decreasing the possibility of root fracture significantly during extraction.

# 3. EASY FORCEP

`EASY FORCEP' provides a new specialized tip design, not the existing way to hold a tooth for extraction, but a new approach to penetrate into the inside of periodontal tissue for tooth extraction. It lessens the luxation effect and possibility of root residues while minimizing damage to the alveolar bone.