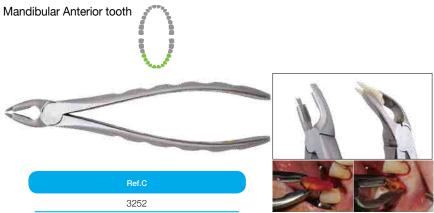

# 3. EASY FORCEP

`EASY FORCEP' provides a new specialized tip design, not the existing way to hold a tooth for extraction, but a new approach to penetrate into the inside of periodontal tissue for tooth extraction. It lessens the luxation effect and possibility of root residues while minimizing damage to the alveolar bone.

#### **Characteristics**

#### **Various Products**