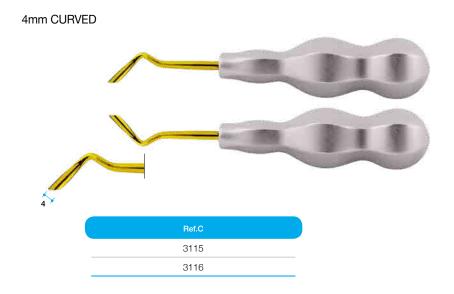

# 1. EASY PERIOTOME

This product is used for minimizing damage to the alveolar bone as it helps cut the periodontal ligament to detach teeth from the periodontal ligament to place implant immediately after tooth extraction or general tooth extraction.

#### FLEXIBLE TYPE

EASY PERIOTOME adopts the flexible type which can be bent freely, and ensures approach to the tooth root, so that you can cut off the periodontal ligament very easily.

#### 2mm CURVED