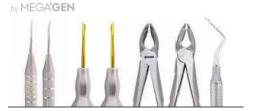

# EASY EXTRACTION KIT

by MEGAGEN

#### **EASY PERIOTOME**

"AMAZING FLEXIBLE"

#### **EASY LUXATOR**

"ELASTIC & THIN"

#### **EASY FORCEP**

"DECREASE the possibility of ROOT FRACTURE"

tooth root, so that you can cut off the periodontal

ligament very easily.

EASY FORCEP delivers force by grasping more apical portion than previous instruments, decreasing the possibility of root fracture significantly during extraction.