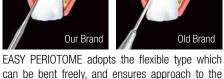

#### FLEXIBLE TYPE

EASY PERIOTOME adopts the flexible type which can be bent freely, and ensures approach to the tooth root, so that you can cut off the periodontal ligament very easily.