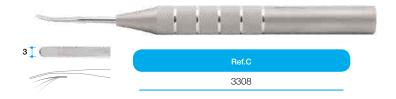

# 1. EASY PERIOTOME

This product is used for minimizing damage to the alveolar bone as it helps cut the periodontal ligament to detach teeth from the periodontal ligament to place implant immediately after tooth extraction or general tooth extraction.

#### FLEXIBLE TYPE

EASY PERIOTOME adopts the flexible type which can be bent freely, and ensures approach to the tooth root, so that you can cut off the periodontal ligament very easily.

#### 2mm CURVED

#### 3mm CURVED