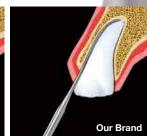

#### **EASY FORCEP**

"DECREASE the possibility of ROOT FRACTURE"

tooth root, so that you can cut off the periodontal

ligament very easily.

EASY FORCEP delivers force by grasping more apical portion than previous instruments, decreasing the possibility of root fracture significantly during extraction.