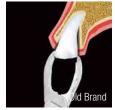

#### **EASY FORCEP**

"DECREASE the possibility of ROOT FRACTURE"

tooth root, so that you can cut off the periodontal

ligament very easily.

EASY FORCEP delivers force by grasping more apical portion than previous instruments, decreasing the possibility of root fracture significantly during extraction.

# 3. EASY FORCEP

`EASY FORCEP' provides a new specialized tip design, not the existing way to hold a tooth for extraction, but a new approach to penetrate into the inside of periodontal tissue for tooth extraction. It lessens the luxation effect and possibility of root residues while minimizing damage to the alveolar bone.