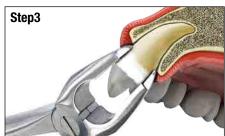

#### **EASY FORCEP**

"DECREASE the possibility of ROOT FRACTURE"

tooth root, so that you can cut off the periodontal

ligament very easily.

EASY FORCEP delivers force by grasping more apical portion than previous instruments, decreasing the possibility of root fracture significantly during extraction.

# 3. EASY FORCEP

`EASY FORCEP' provides a new specialized tip design, not the existing way to hold a tooth for extraction, but a new approach to penetrate into the inside of periodontal tissue for tooth extraction. It lessens the luxation effect and possibility of root residues while minimizing damage to the alveolar bone.