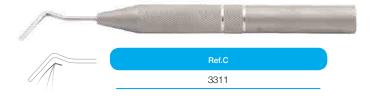

# 3. EASY FORCEP

`EASY FORCEP' provides a new specialized tip design, not the existing way to hold a tooth for extraction, but a new approach to penetrate into the inside of periodontal tissue for tooth extraction. It lessens the luxation effect and possibility of root residues while minimizing damage to the alveolar bone.

#### **Characteristics**

#### **Various Products**