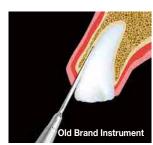

#### **EASY FORCEP**

"DECREASE the possibility of ROOT FRACTURE"

tooth root, so that you can cut off the periodontal

ligament very easily.

EASY FORCEP delivers force by grasping more apical portion than previous instruments, decreasing the possibility of root fracture significantly during extraction.