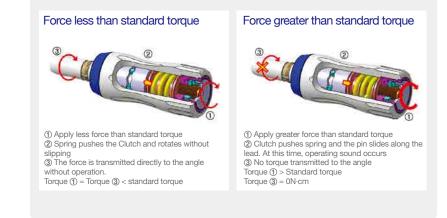

## Structure & Operating principle

## • Operating principle (Standard Torque = Torque set in the torque converter ex. TC20 = 20N·cm)

As a result of measuring 20 samples three times each, proving that there's consistency of the product with less than 10% error and high accuracy and little deviation of each product.