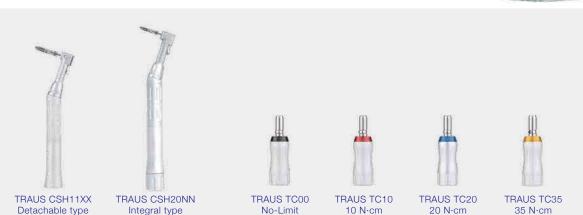

## I. Professional Torque Driver

Precise & Optimized torque settings for impant placement!

| Description                     | Ref.C      |
|---------------------------------|------------|
| Torque Driver (Detachable Type) | SS-DRIVER  |
| Torque Driver (Integral Type)   | SS-CSH20NN |
| Converter                       | SS-TC00    |
|                                 | SS-TC10    |
|                                 | SS-TC20    |
|                                 | SS-TC35    |

- Accurate torque settings Utilizing 40 years of advancements in handpiece technology for perfect torque control
- 4 torque converters

No limit, 10, 20, 35N·cm

- Mini-angled head & long body Safe & Perfect treatment; even in hard-to-access posterior locations
- Simple configuration Durable, plus easy to disassemble & repair, even for beginners