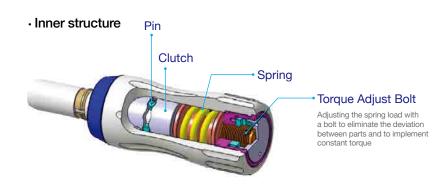

## Structure & Operating principle

## • Operating principle (Standard Torque = Torque set in the torque converter ex. TC20 = 20N·cm)

As a result of measuring 20 samples three times each, proving that there's consistency of the product with less than 10% error and high accuracy and little deviation of each product.