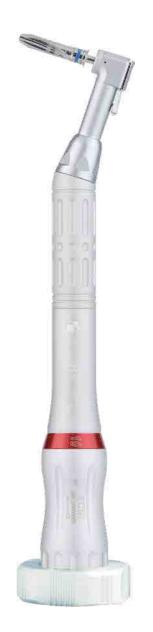

## I. Professional Torque Driver

Precise & Optimized torque settings for impant placement!

| Description                     | Ref.C      |
|---------------------------------|------------|
| Torque Driver (Detachable Type) | SS-DRIVER  |
| Torque Driver (Integral Type)   | SS-CSH20NN |
| Converter                       | SS-TC00    |
|                                 | SS-TC10    |
|                                 | SS-TC20    |
|                                 | SS-TC35    |

Stainless steel body

Exceptionally lightweight, minimizing user fatigue

Angle Handpiece

No-Limit

20 N·cm

Torque Converter (e20 x L68)