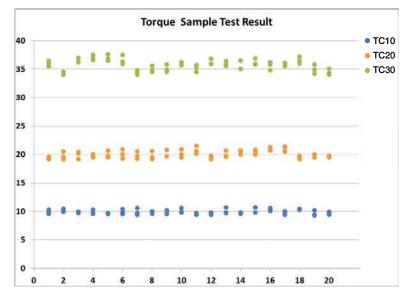

## • Operating principle (Standard Torque = Torque set in the torque converter ex. TC20 = 20N·cm)

As a result of measuring 20 samples three times each, proving that there's consistency of the product with less than 10% error and high accuracy and little deviation of each product.